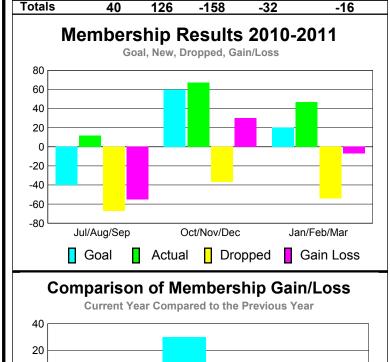

### MEMBERSHIP **Membership** Results <u>Membership</u> 2010-2011 2009-2010 Gain/ Net **Actual** Actual Gain/ Memb New Dropped Loss of Loss of Month **Memb** Goal Memb Memb Memb Jul/Aug/Sep -40 12 -67 -55 -10 Oct/Nov/Dec 60 67 -37 30 -12 Jan/Feb/Mar 20 47 -54 -7 6 Totals