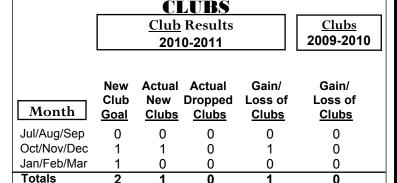

# Club Results 2010-2011 Goal, New, Dropped, Gain/Loss 1 0.8 0.6 0.4 0.2 0 Jul/Aug/Sep Oct/Nov/Dec Jan/Feb/Mar Goal Actual Dropped Gain Loss